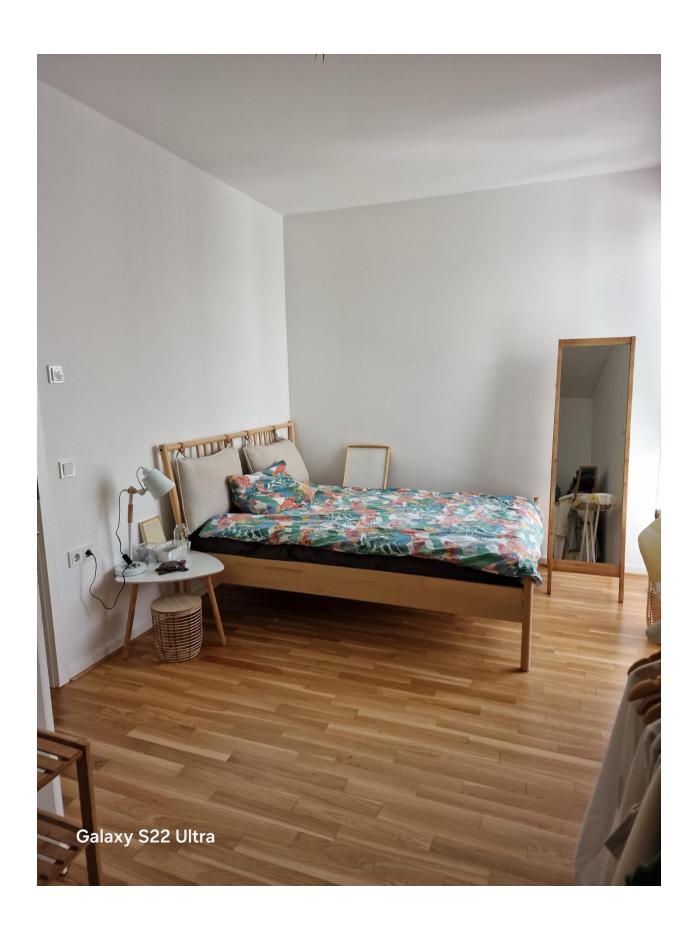

The apartment is very well-suited for couples and singles who prefer more space (e.g., for home office).

- Modern, built in 2021
- Size: 59.09 m<sup>2</sup>
- Top (5<sup>th</sup>) floor (therefore you can barbeque on the balcony)
- Living room with open fitted kitchen stove, oven, fridge, freezer, dishwasher
- Bedroom
- Bathroom (fully tiled, with shower and towel heater)
- Balcony
- Hallway
- Storage room in apartment with washing machine connection
- Dry basement storage room ("keller")
- Energy efficient, heated floors adjustable in every room
- modern intercom system
- Pets generally allowed (arrangement with landlord)