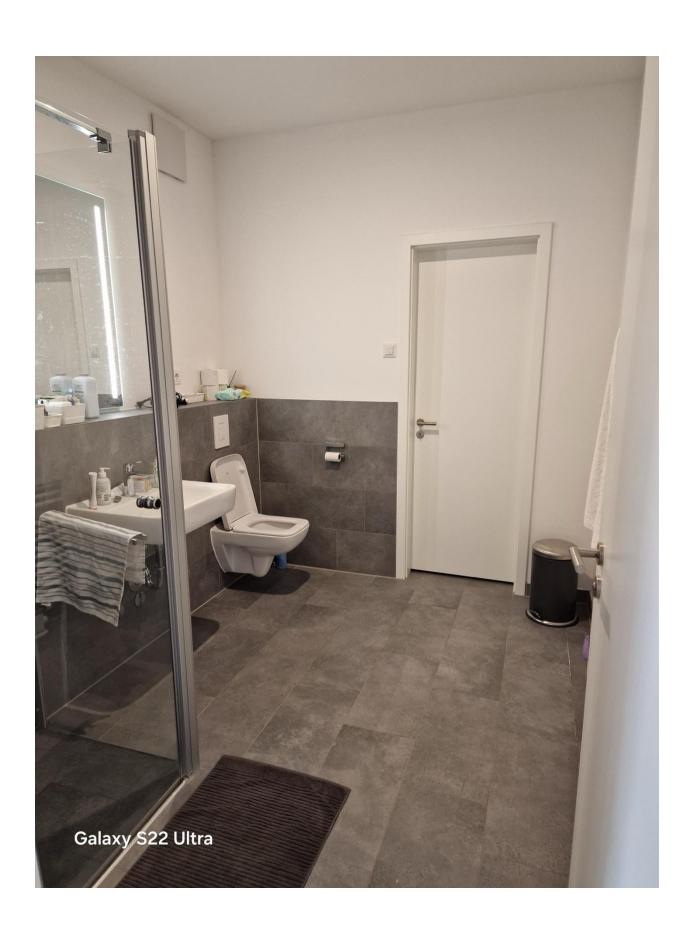

The apartment is very well-suited for couples and singles who prefer more space (e.g., for home office).

- Modern, built in 2021
- Size: 59.09 m<sup>2</sup>
- Top (5<sup>th</sup>) floor (therefore you can barbeque on the balcony)
- Living room with open fitted kitchen stove, oven, fridge, freezer, dishwasher
- Bedroom
- Bathroom (fully tiled, with shower and towel heater)
- Balcony
- Hallway
- Storage room in apartment with washing machine connection
- Dry basement storage room ("keller")
- Energy efficient, heated floors adjustable in every room
- modern intercom system
- Pets generally allowed (arrangement with landlord)