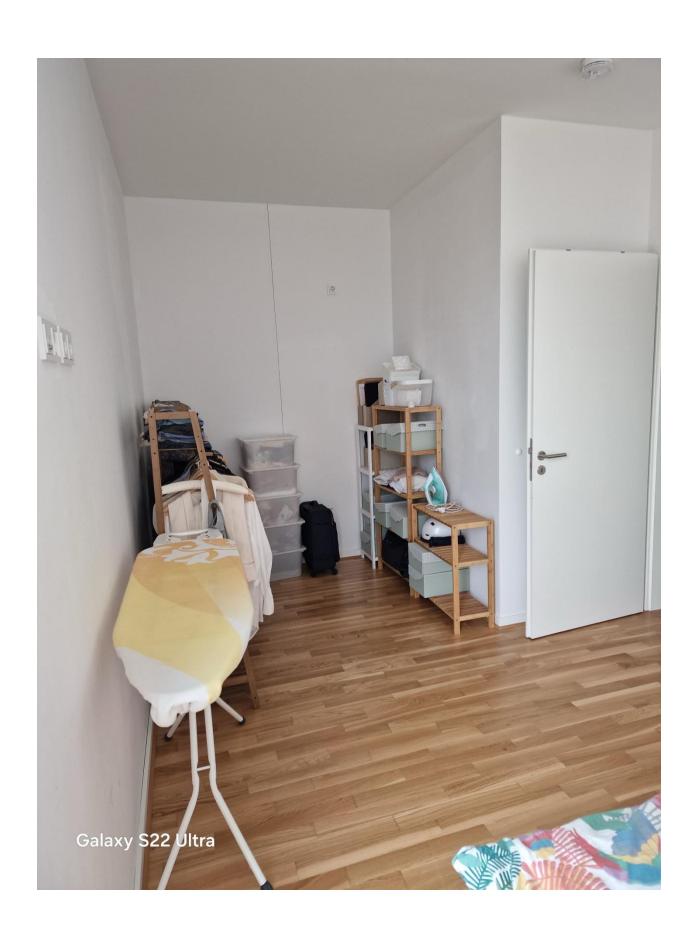

The apartment is very well-suited for couples and singles who prefer more space (e.g., for home office).

- Modern, built in 2021
- Size: 59.09 m<sup>2</sup>
- Top (5<sup>th</sup>) floor (therefore you can barbeque on the balcony)
- Living room with open fitted kitchen stove, oven, fridge, freezer, dishwasher
- Bedroom
- Bathroom (fully tiled, with shower and towel heater)
- Balcony
- Hallway
- Storage room in apartment with washing machine connection
- Dry basement storage room ("keller")
- Energy efficient, heated floors adjustable in every room
- modern intercom system
- Pets generally allowed (arrangement with landlord)