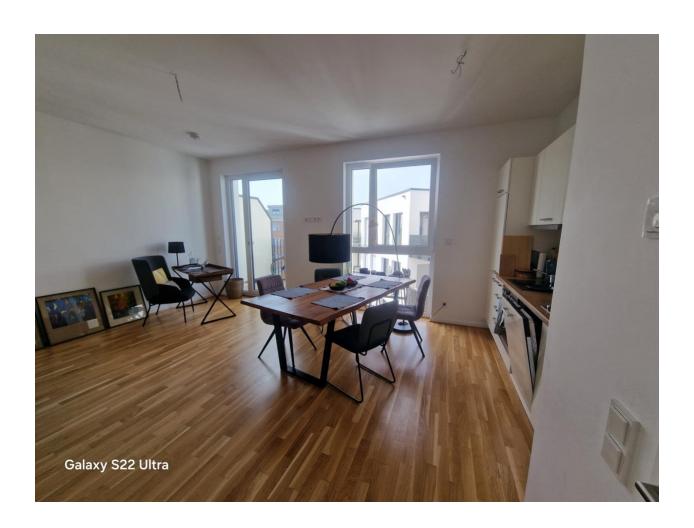

The apartment is very well-suited for couples and singles who prefer more space (e.g., for home office).

- Modern, built in 2021
- Size: 59.09 m<sup>2</sup>
- Top (5<sup>th</sup>) floor (therefore you can barbeque on the balcony)
- Living room with open fitted kitchen stove, oven, fridge, freezer, dishwasher
- Bedroom
- Bathroom (fully tiled, with shower and towel heater)
- Balcony
- Hallway
- Storage room in apartment with washing machine connection
- Dry basement storage room ("keller")
- Energy efficient, heated floors adjustable in every room
- modern intercom system
- Pets generally allowed (arrangement with landlord)