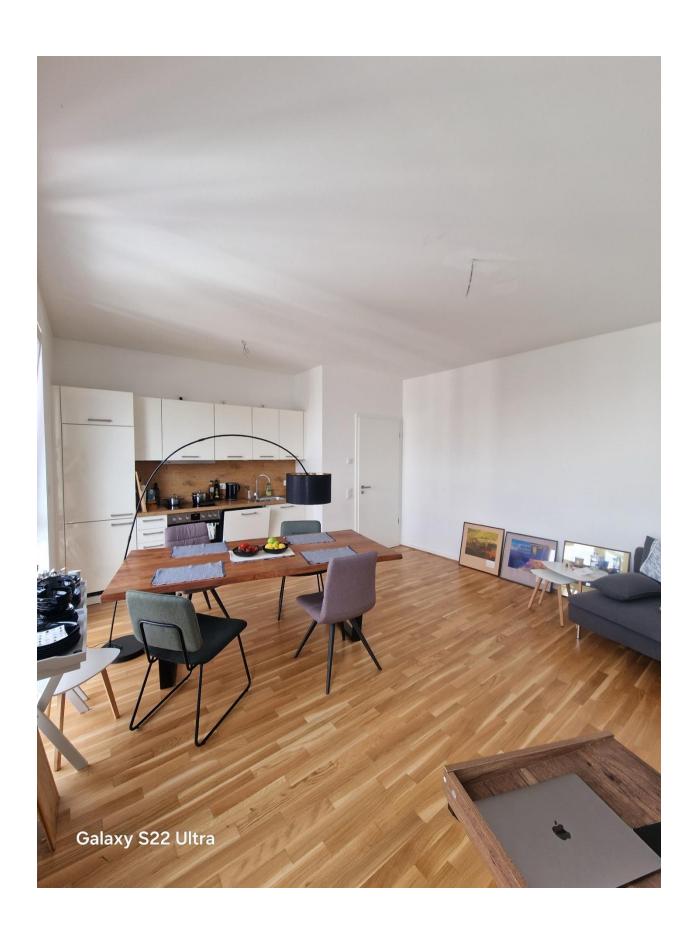

The apartment is very well-suited for couples and singles who prefer more space (e.g., for home office).

- Modern, built in 2021
- Size: 59.09 m<sup>2</sup>
- Top (5<sup>th</sup>) floor (therefore you can barbeque on the balcony)
- Living room with open fitted kitchen stove, oven, fridge, freezer, dishwasher
- Bedroom
- Bathroom (fully tiled, with shower and towel heater)
- Balcony
- Hallway
- Storage room in apartment with washing machine connection
- Dry basement storage room ("keller")
- Energy efficient, heated floors adjustable in every room
- modern intercom system
- Pets generally allowed (arrangement with landlord)