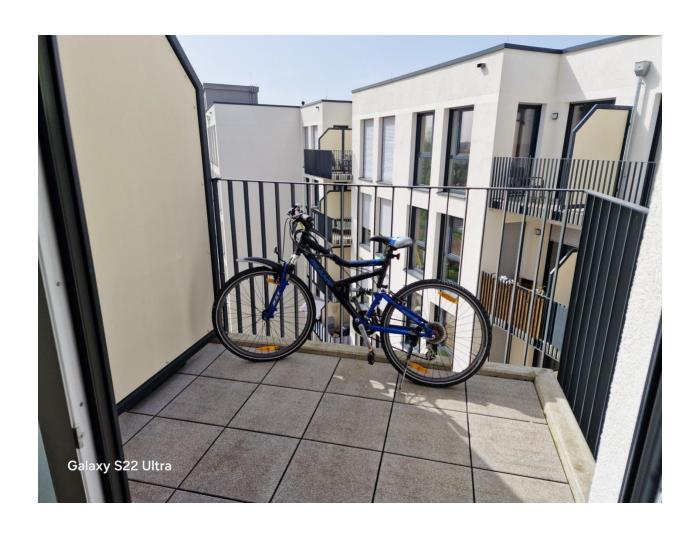

The apartment is very well-suited for couples and singles who prefer more space (e.g., for home office).

- Modern, built in 2021
- Size: 59.09 m<sup>2</sup>
- Top (5<sup>th</sup>) floor (therefore you can barbeque on the balcony)
- Living room with open fitted kitchen stove, oven, fridge, freezer, dishwasher
- Bedroom
- Bathroom (fully tiled, with shower and towel heater)
- Balcony
- Hallway
- Storage room in apartment with washing machine connection
- Dry basement storage room ("keller")
- Energy efficient, heated floors adjustable in every room
- modern intercom system
- Pets generally allowed (arrangement with landlord)

## Building community and facilities:

- Private interior park with playground, benches, etc.
- Discrete garbage facilities
- Elevators from top floor to basement
- Safe indoor and outdoor bicycle storage
- Underground parking with additional costs