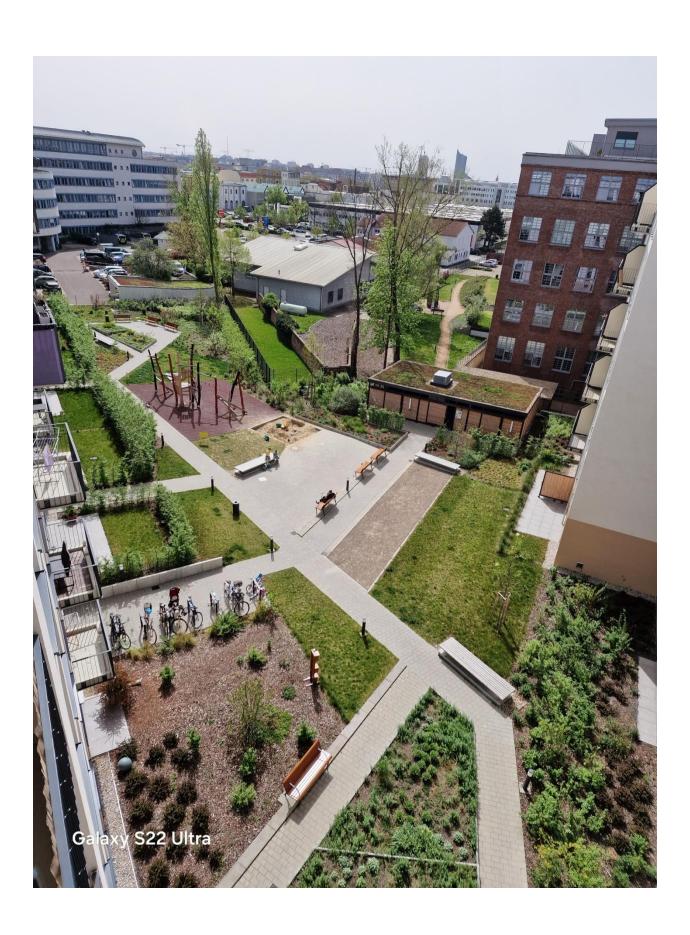

## Building community and facilities:

- Private interior park with playground, benches, etc.
- Discrete garbage facilities
- Elevators from top floor to basement
- Safe indoor and outdoor bicycle storage
- Underground parking with additional costs

## Location:

- Central in Leipzig Eutritzsch neighbourhood
- Peaceful, family-oriented
- Bus 90 stop: 2-mins walk, 30mins direct ride to UFZ (16mins bike ride to UFZ)
- Groceries (Netto, Norma, Aldi, Rewe) 3-10 mins walk
- Leipzig Nord S-Bahn station: 10-mins walk (6-minutes ride to Leipzig train station)
- Tram 9 stop: 5-mins walk (15-minutes ride to Leipzig train station)
- Tram 16 stop: 10-mins walk
- Restaurants 5-10-mins walk
- Leipzig/Halle Airport: direct connection 35-mins on S-Bahn from Leipzig Nord station
- Arthur-Bretschneider Park: 15-walk (9mins via Bus 90)
- Direct connection to nearby Bundesstraße 6