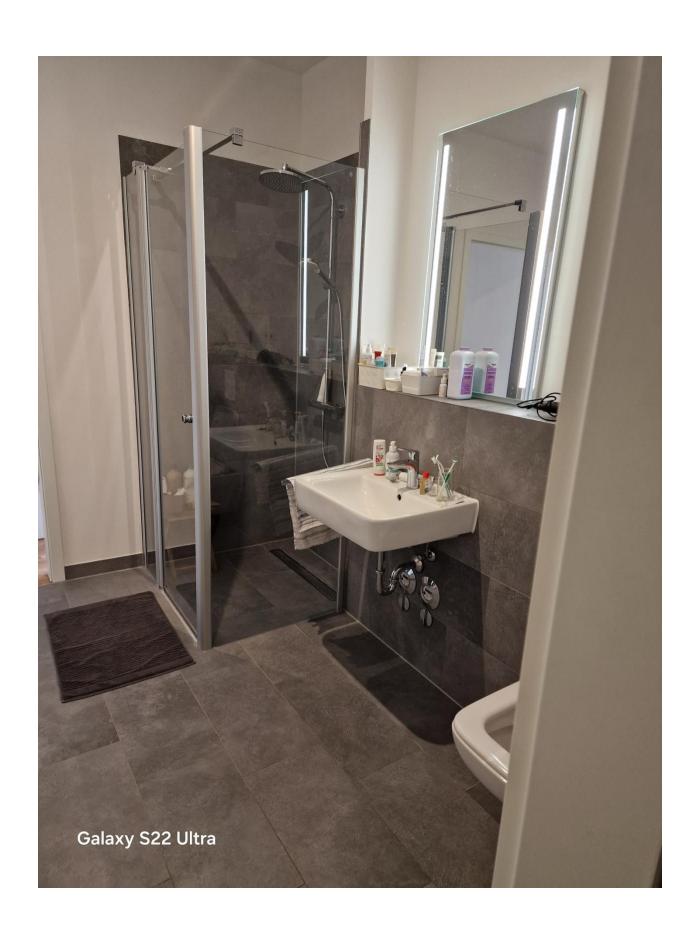

The apartment is very well-suited for couples and singles who prefer more space (e.g., for home office).

- Modern, built in 2021
- Size: 59.09 m<sup>2</sup>
- Top (5<sup>th</sup>) floor (therefore you can barbeque on the balcony)
- Living room with open fitted kitchen stove, oven, fridge, freezer, dishwasher
- Bedroom
- Bathroom (fully tiled, with shower and towel heater)
- Balcony
- Hallway
- Storage room in apartment with washing machine connection
- Dry basement storage room ("keller")
- Energy efficient, heated floors adjustable in every room
- modern intercom system
- Pets generally allowed (arrangement with landlord)