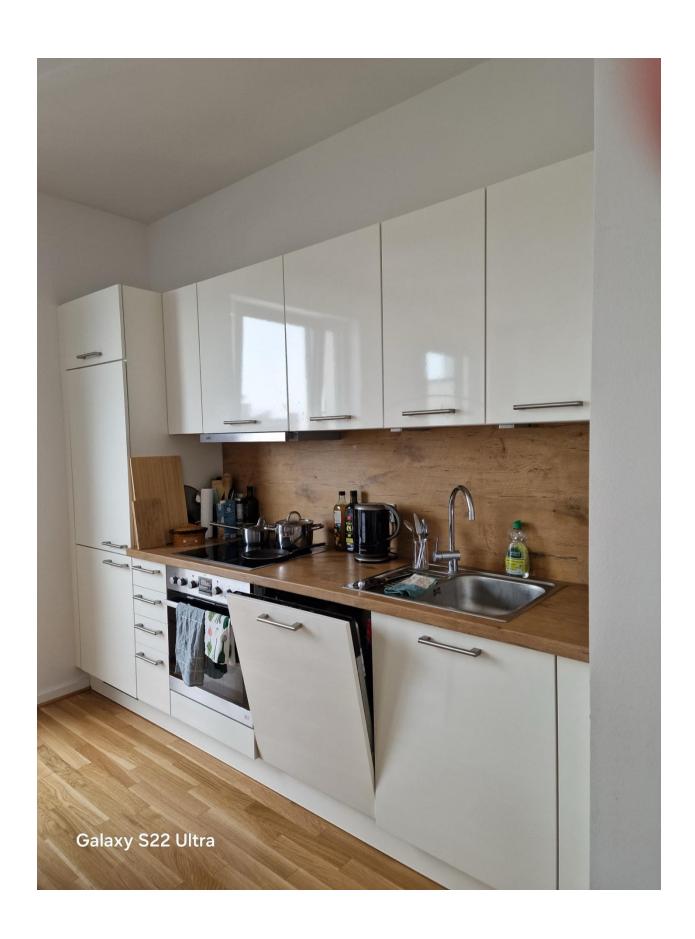

The apartment is very well-suited for couples and singles who prefer more space (e.g., for home office).

- Modern, built in 2021
- Size: 59.09 m<sup>2</sup>
- Top (5<sup>th</sup>) floor (therefore you can barbeque on the balcony)
- Living room with open fitted kitchen stove, oven, fridge, freezer, dishwasher
- Bedroom
- Bathroom (fully tiled, with shower and towel heater)
- Balcony
- Hallway
- Storage room in apartment with washing machine connection
- Dry basement storage room ("keller")
- Energy efficient, heated floors adjustable in every room
- modern intercom system
- Pets generally allowed (arrangement with landlord)